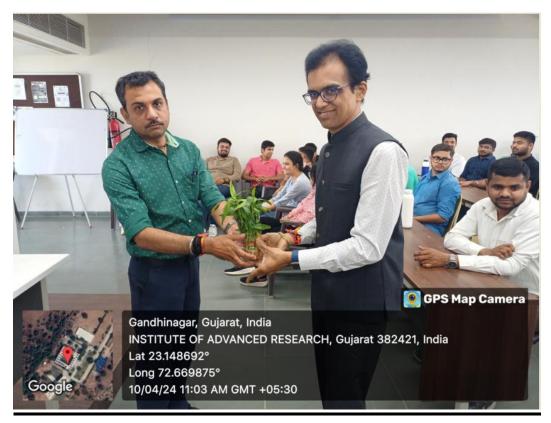

#### **Schedule of the Event**

The event commenced by welcoming Speech by Head of Department Dr. Jay Kumar Joshi. Dr. Jay extended a warm welcome to the session's expert, CA Kanish Mehta, a distinguished Chartered Accountant, Company Secretary, Cost and Management Accountant, LLB holder, Management Consultant, Practitioner, and Educator. As a gesture of appreciation, Dr. Jay presented him with a beautiful plant on behalf of IAR.